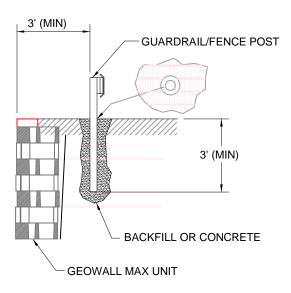

## NOTE:

- AUGER THROUGH GEOGRID LAYERS.
- 2. BACKFILL OR CONCRETE GUARDRAIL/ FENCE POST IN PLACE.

## **Typical Post Detail**

SCALE: N.T.S.

| No. | Date | Revision | Ву |  |
|-----|------|----------|----|--|
|     |      |          |    |  |
|     |      |          |    |  |
|     |      |          |    |  |
|     |      |          |    |  |

signature

Project
GEC

www.basalite.com

| GEOWALL STANDARD DRAWINGS |  |
|---------------------------|--|
| 1 1 2 2 2 2 2             |  |

Title
Typical Post Detail 1

Date 7/19/11 Drawn By: SMR

Scale As Noted Sheet