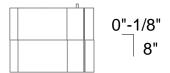

## **Frictional Connection**

3 Plane GEOWALL Max Unit

Near Vertical

1 in Setback

| ſ | No. | Date | Revision |  | Ву |
|---|-----|------|----------|--|----|
|   |     |      |          |  |    |
|   |     |      |          |  |    |
| I |     |      |          |  |    |
| ı |     |      |          |  |    |

www.basalite.com

| Project                   |
|---------------------------|
| GEOWALL STANDARD DRAWINGS |

| Title |              |           |     |  |
|-------|--------------|-----------|-----|--|
|       | Unit Details |           |     |  |
| Date  | 7/19/11      | Drawn By: | SMR |  |
| Scale | As Noted     | Sheet     |     |  |