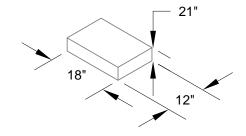

## **Frictional Connection**

3 Plane GEOWALL Max Unit

Near Vertical

1 in Setback

| ſ | No. | Date | Revision |  | Ву |
|---|-----|------|----------|--|----|
|   |     |      |          |  |    |
|   |     |      |          |  |    |
| I |     |      |          |  |    |
| ı |     |      |          |  |    |

www.basalite.com

| Project                   |
|---------------------------|
| GEOWALL STANDARD DRAWINGS |

| Title |              |           |     |  |
|-------|--------------|-----------|-----|--|
|       | Unit Details |           |     |  |
| Date  | 7/19/11      | Drawn By: | SMR |  |
| Scale | As Noted     | Sheet     |     |  |