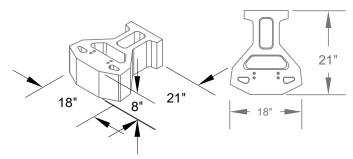

## **Frictional Connection**

3 Plane GEOWALL Max Unit

Near Vertical

1 in Setback

| ſ | No. | Date | Revision |  | Ву |
|---|-----|------|----------|--|----|
|   |     |      |          |  |    |
|   |     |      |          |  |    |
| I |     |      |          |  |    |
| ı |     |      |          |  |    |

www.basalite.com

| Project                   |
|---------------------------|
| GEOWALL STANDARD DRAWINGS |

| Title |              |           |     |  |
|-------|--------------|-----------|-----|--|
|       | Unit Details |           |     |  |
| Date  | 7/19/11      | Drawn By: | SMR |  |
| Scale | As Noted     | Sheet     |     |  |