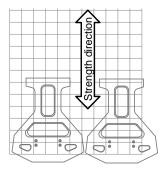

## **Frictional Connection**

3 Plane GEOWALL Max Unit

Near Vertical

1 in Setback

| ſ | No. | Date | Revision |  | Ву |
|---|-----|------|----------|--|----|
|   |     |      |          |  |    |
|   |     |      |          |  |    |
| I |     |      |          |  |    |
| ı |     |      |          |  |    |