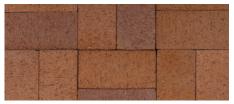

## **INTERSTATE® BRICK**

CLAY PAVERS /WIRECUT

| NAME             | METRIC SIZE     | U.S. SIZE   | HEIGHT | APPLICATIONS |   |                                                                                                                                                                                                                                                                                                                                                                                                                                                                                                                                                                                                                                                                                                                                                                                                                                                                                                                                                                                                                                                                                                                                                                                                                                                                                                                                                                                                                                                                                                                                                                                                                                                                                                                                                                                                                                                                                                                                                                                                                                                                                                                    | ARCHITECTURAL FINISHES |                |               |                           |         | BRICKS/ | SQ.FT./ |
|------------------|-----------------|-------------|--------|--------------|---|--------------------------------------------------------------------------------------------------------------------------------------------------------------------------------------------------------------------------------------------------------------------------------------------------------------------------------------------------------------------------------------------------------------------------------------------------------------------------------------------------------------------------------------------------------------------------------------------------------------------------------------------------------------------------------------------------------------------------------------------------------------------------------------------------------------------------------------------------------------------------------------------------------------------------------------------------------------------------------------------------------------------------------------------------------------------------------------------------------------------------------------------------------------------------------------------------------------------------------------------------------------------------------------------------------------------------------------------------------------------------------------------------------------------------------------------------------------------------------------------------------------------------------------------------------------------------------------------------------------------------------------------------------------------------------------------------------------------------------------------------------------------------------------------------------------------------------------------------------------------------------------------------------------------------------------------------------------------------------------------------------------------------------------------------------------------------------------------------------------------|------------------------|----------------|---------------|---------------------------|---------|---------|---------|
|                  |                 |             |        | 庆            |   | Image: second control of the control of | STANDARD               | GROUND<br>FACE | SHOT<br>BLAST | SHOT BLAST<br>GROUND FACE | TUMBLED | CUBE    | CUBE    |
| 4x8 True         | 102mm W x 203mm | 4" W x 8" L | 57mm   | х            | Х | Х                                                                                                                                                                                                                                                                                                                                                                                                                                                                                                                                                                                                                                                                                                                                                                                                                                                                                                                                                                                                                                                                                                                                                                                                                                                                                                                                                                                                                                                                                                                                                                                                                                                                                                                                                                                                                                                                                                                                                                                                                                                                                                                  | Х                      |                |               |                           |         | 500     | 111     |
| 4x8 True Tumbled | 102mm W x 203mm | 4" W x 8" L | 57mm   | Х            | Х | Х                                                                                                                                                                                                                                                                                                                                                                                                                                                                                                                                                                                                                                                                                                                                                                                                                                                                                                                                                                                                                                                                                                                                                                                                                                                                                                                                                                                                                                                                                                                                                                                                                                                                                                                                                                                                                                                                                                                                                                                                                                                                                                                  |                        |                |               |                           | х       | 500     | 111     |
| 4x8 True Split   | 102mm W x 203mm | 4" W x 8" L | 32mm   | х            |   |                                                                                                                                                                                                                                                                                                                                                                                                                                                                                                                                                                                                                                                                                                                                                                                                                                                                                                                                                                                                                                                                                                                                                                                                                                                                                                                                                                                                                                                                                                                                                                                                                                                                                                                                                                                                                                                                                                                                                                                                                                                                                                                    | х                      |                |               |                           |         | 664     | 147.5   |