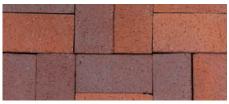

## **INTERSTATE® BRICK**

CLAY PAVERS /WIRECUT

| NAME             | METRIC SIZE     | U.S. SIZE   | HEIGHT | APPLICATIONS |   |                                                                                                                                                                                                                                                                                                                                                                                                                                                                                                                                                                                                                                                                                                                                                                                                                                                                                                                                                                                                                                                                                                                                                                                                                                                                                                                                                                                                                                                                                                                                                                                                                                                                                                                                                                                                                                                                                                                                                                                                                                                                                                                    | ARCHITECTURAL FINISHES |                |               |                           |         | BRICKS/ | SQ.FT./ |
|------------------|-----------------|-------------|--------|--------------|---|--------------------------------------------------------------------------------------------------------------------------------------------------------------------------------------------------------------------------------------------------------------------------------------------------------------------------------------------------------------------------------------------------------------------------------------------------------------------------------------------------------------------------------------------------------------------------------------------------------------------------------------------------------------------------------------------------------------------------------------------------------------------------------------------------------------------------------------------------------------------------------------------------------------------------------------------------------------------------------------------------------------------------------------------------------------------------------------------------------------------------------------------------------------------------------------------------------------------------------------------------------------------------------------------------------------------------------------------------------------------------------------------------------------------------------------------------------------------------------------------------------------------------------------------------------------------------------------------------------------------------------------------------------------------------------------------------------------------------------------------------------------------------------------------------------------------------------------------------------------------------------------------------------------------------------------------------------------------------------------------------------------------------------------------------------------------------------------------------------------------|------------------------|----------------|---------------|---------------------------|---------|---------|---------|
|                  |                 |             |        | 庆            |   | Image: second control of the control of | STANDARD               | GROUND<br>FACE | SHOT<br>BLAST | SHOT BLAST<br>GROUND FACE | TUMBLED | CUBE    | CUBE    |
| 4x8 True         | 102mm W x 203mm | 4" W x 8" L | 57mm   | х            | Х | Х                                                                                                                                                                                                                                                                                                                                                                                                                                                                                                                                                                                                                                                                                                                                                                                                                                                                                                                                                                                                                                                                                                                                                                                                                                                                                                                                                                                                                                                                                                                                                                                                                                                                                                                                                                                                                                                                                                                                                                                                                                                                                                                  | Х                      |                |               |                           |         | 500     | 111     |
| 4x8 True Tumbled | 102mm W x 203mm | 4" W x 8" L | 57mm   | Х            | Х | Х                                                                                                                                                                                                                                                                                                                                                                                                                                                                                                                                                                                                                                                                                                                                                                                                                                                                                                                                                                                                                                                                                                                                                                                                                                                                                                                                                                                                                                                                                                                                                                                                                                                                                                                                                                                                                                                                                                                                                                                                                                                                                                                  |                        |                |               |                           | х       | 500     | 111     |
| 4x8 True Split   | 102mm W x 203mm | 4" W x 8" L | 32mm   | х            |   |                                                                                                                                                                                                                                                                                                                                                                                                                                                                                                                                                                                                                                                                                                                                                                                                                                                                                                                                                                                                                                                                                                                                                                                                                                                                                                                                                                                                                                                                                                                                                                                                                                                                                                                                                                                                                                                                                                                                                                                                                                                                                                                    | х                      |                |               |                           |         | 664     | 147.5   |