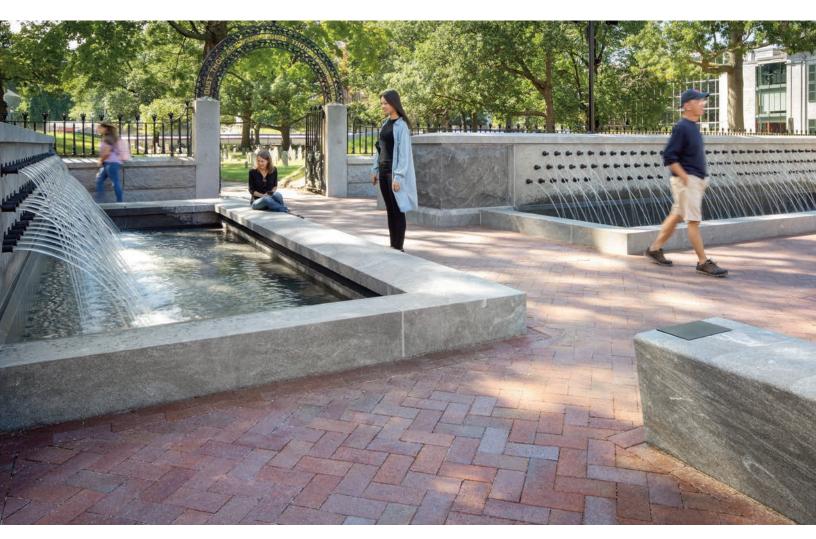

## **INTERSTATE® BRICK**

CLAY PAVERS /WIRECUT

BRONZESTONE

COPPERSTONE

BAJA BROWN

TERRA COTTA

MOUNTAIN RED

IRONSTONE

MIDNIGHT BLACK