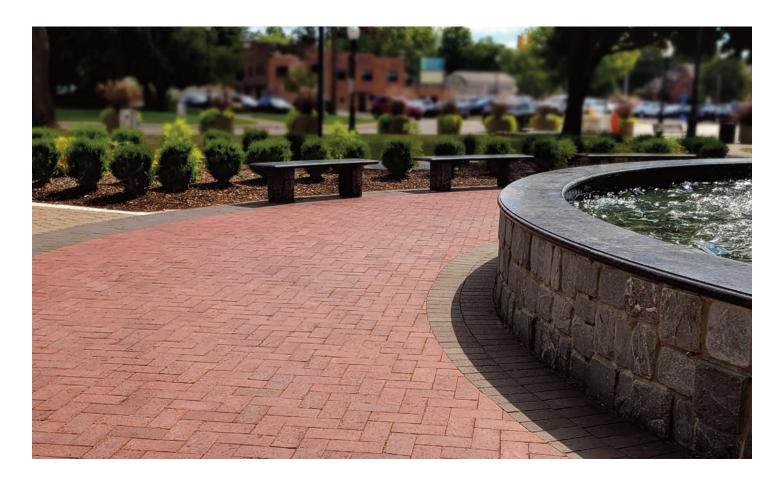

## **INTERSTATE® BRICK**

CLAY PAVERS /WIRECUT

| NAME             | METRIC SIZE     | U.S. SIZE   | HEIGHT | APPLICATIONS |   |                                                                                                                                                                                                                                                                                                                                                                                                                                                                                                                                                                                                                                                                                                                                                                                                                                                                                                                                                                                                                                                                                                                                                                                                                                                                                                                                                                                                                                                                                                                                                                                                                                                                                                                                                                                                                                                                                                                                                                                                                                                                                                                    | ARCHITECTURAL FINISHES |                |               |                           |         | BRICKS/ | SQ.FT./ |
|------------------|-----------------|-------------|--------|--------------|---|--------------------------------------------------------------------------------------------------------------------------------------------------------------------------------------------------------------------------------------------------------------------------------------------------------------------------------------------------------------------------------------------------------------------------------------------------------------------------------------------------------------------------------------------------------------------------------------------------------------------------------------------------------------------------------------------------------------------------------------------------------------------------------------------------------------------------------------------------------------------------------------------------------------------------------------------------------------------------------------------------------------------------------------------------------------------------------------------------------------------------------------------------------------------------------------------------------------------------------------------------------------------------------------------------------------------------------------------------------------------------------------------------------------------------------------------------------------------------------------------------------------------------------------------------------------------------------------------------------------------------------------------------------------------------------------------------------------------------------------------------------------------------------------------------------------------------------------------------------------------------------------------------------------------------------------------------------------------------------------------------------------------------------------------------------------------------------------------------------------------|------------------------|----------------|---------------|---------------------------|---------|---------|---------|
|                  |                 |             |        | 庆            |   | Image: second control of the control of | STANDARD               | GROUND<br>FACE | SHOT<br>BLAST | SHOT BLAST<br>GROUND FACE | TUMBLED | CUBE    | CUBE    |
| 4x8 True         | 102mm W x 203mm | 4" W x 8" L | 57mm   | х            | Х | Х                                                                                                                                                                                                                                                                                                                                                                                                                                                                                                                                                                                                                                                                                                                                                                                                                                                                                                                                                                                                                                                                                                                                                                                                                                                                                                                                                                                                                                                                                                                                                                                                                                                                                                                                                                                                                                                                                                                                                                                                                                                                                                                  | Х                      |                |               |                           |         | 500     | 111     |
| 4x8 True Tumbled | 102mm W x 203mm | 4" W x 8" L | 57mm   | Х            | Х | Х                                                                                                                                                                                                                                                                                                                                                                                                                                                                                                                                                                                                                                                                                                                                                                                                                                                                                                                                                                                                                                                                                                                                                                                                                                                                                                                                                                                                                                                                                                                                                                                                                                                                                                                                                                                                                                                                                                                                                                                                                                                                                                                  |                        |                |               |                           | х       | 500     | 111     |
| 4x8 True Split   | 102mm W x 203mm | 4" W x 8" L | 32mm   | х            |   |                                                                                                                                                                                                                                                                                                                                                                                                                                                                                                                                                                                                                                                                                                                                                                                                                                                                                                                                                                                                                                                                                                                                                                                                                                                                                                                                                                                                                                                                                                                                                                                                                                                                                                                                                                                                                                                                                                                                                                                                                                                                                                                    | х                      |                |               |                           |         | 664     | 147.5   |