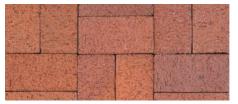

## **INTERSTATE® BRICK**

CLAY PAVERS /WIRECUT

| NAME             | METRIC SIZE     | U.S. SIZE   | HEIGHT | APPLICATIONS |   |                                                                                                                                                                                                                                                                                                                                                                                                                                                                                                                                                                                                                                                                                                                                                                                                                                                                                                                                                                                                                                                                                                                                                                                                                                                                                                                                                                                                                                                                                                                                                                                                                                                                                                                                                                                                                                                                                                                                                                                                                                                                                                                    | ARCHITECTURAL FINISHES |                |               |                           |         | BRICKS/ | SQ.FT./ |
|------------------|-----------------|-------------|--------|--------------|---|--------------------------------------------------------------------------------------------------------------------------------------------------------------------------------------------------------------------------------------------------------------------------------------------------------------------------------------------------------------------------------------------------------------------------------------------------------------------------------------------------------------------------------------------------------------------------------------------------------------------------------------------------------------------------------------------------------------------------------------------------------------------------------------------------------------------------------------------------------------------------------------------------------------------------------------------------------------------------------------------------------------------------------------------------------------------------------------------------------------------------------------------------------------------------------------------------------------------------------------------------------------------------------------------------------------------------------------------------------------------------------------------------------------------------------------------------------------------------------------------------------------------------------------------------------------------------------------------------------------------------------------------------------------------------------------------------------------------------------------------------------------------------------------------------------------------------------------------------------------------------------------------------------------------------------------------------------------------------------------------------------------------------------------------------------------------------------------------------------------------|------------------------|----------------|---------------|---------------------------|---------|---------|---------|
|                  |                 |             |        | 庆            |   | Image: second control of the control of | STANDARD               | GROUND<br>FACE | SHOT<br>BLAST | SHOT BLAST<br>GROUND FACE | TUMBLED | CUBE    | CUBE    |
| 4x8 True         | 102mm W x 203mm | 4" W x 8" L | 57mm   | х            | Х | Х                                                                                                                                                                                                                                                                                                                                                                                                                                                                                                                                                                                                                                                                                                                                                                                                                                                                                                                                                                                                                                                                                                                                                                                                                                                                                                                                                                                                                                                                                                                                                                                                                                                                                                                                                                                                                                                                                                                                                                                                                                                                                                                  | Х                      |                |               |                           |         | 500     | 111     |
| 4x8 True Tumbled | 102mm W x 203mm | 4" W x 8" L | 57mm   | Х            | Х | Х                                                                                                                                                                                                                                                                                                                                                                                                                                                                                                                                                                                                                                                                                                                                                                                                                                                                                                                                                                                                                                                                                                                                                                                                                                                                                                                                                                                                                                                                                                                                                                                                                                                                                                                                                                                                                                                                                                                                                                                                                                                                                                                  |                        |                |               |                           | х       | 500     | 111     |
| 4x8 True Split   | 102mm W x 203mm | 4" W x 8" L | 32mm   | х            |   |                                                                                                                                                                                                                                                                                                                                                                                                                                                                                                                                                                                                                                                                                                                                                                                                                                                                                                                                                                                                                                                                                                                                                                                                                                                                                                                                                                                                                                                                                                                                                                                                                                                                                                                                                                                                                                                                                                                                                                                                                                                                                                                    | х                      |                |               |                           |         | 664     | 147.5   |