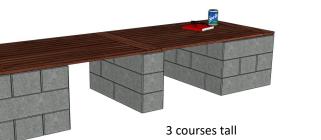

# AB Metro Patio Wall Element - Benches

Finished size (approx.): Height: 3 courses—18 in. (460 mm) Depth—2 ft. (0.6 m) Width—8 ft. 8 in. (2.7 m)

| Bench                     | 32x104            |
|---------------------------|-------------------|
| Materials Required        | <b>Quantities</b> |
| AB Metro Patio Wall Sets: | 15                |
| Adhesive* (28 oz tube):   | 2                 |
| Sets per course:          | 5                 |
|                           | 5                 |