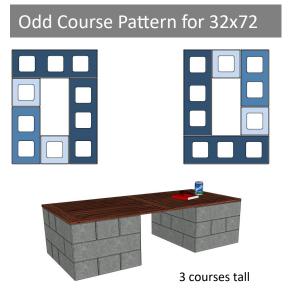

### Even Course Pattern for 32x72

| Bench                     | 32x72             |
|---------------------------|-------------------|
| Materials Required        | <b>Quantities</b> |
| AB Metro Patio Wall Sets: | 12                |
| Adhesive *(28 oz tube):   | 2                 |
| Sets per course:          | 4                 |