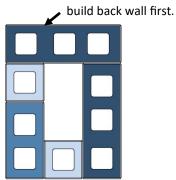

----------------|
| Materials Required        | <b>Quantities</b> |
| AB Metro Patio Wall Sets: | 12                |
| Adhesive *(28 oz tube):   | 2                 |
| Sets per course:          | 4                 |



Please visit allanblock.com for more information

# Additional Layout Options

### Use the <u>AB Metro Reference Guide</u> for guidelines and limitations.



| Bench                     | 32x136            |
|---------------------------|-------------------|
| Materials Required        | <b>Quantities</b> |
| AB Metro Patio Wall Sets: | 15                |
| Adhesive *(28 oz tube):   | 2                 |
| Sets per course:          | 5                 |
|                           |                   |

## Odd Course Patterns for 32x136

Start Magic 1-2-3 Pattern here to





### Even Course Pattern for 32x136





\*Adhesive should cover 86 lin/ft. (26 lin/m) per tube per tube.



allanblock.com