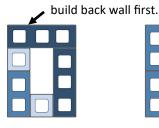

### Odd Course Patterns for 32x104

Start Magic 1-2-3 Pattern here to

### Even Course Pattern for 32x104

Place 1 core blocks center on 3 core to start the Magic 1-2-3 Pattern.