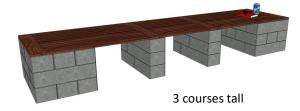

# AB Metro Patio Wall Element - Benches

Finished size (approx.): Height: 3 courses—18 in. (460 mm) Depth—2 ft. (0.6 m) Width—8 ft. 8 in. (2.7 m)

| Bench                     | 32x104            |
|---------------------------|-------------------|
| Materials Required        | <b>Quantities</b> |
| AB Metro Patio Wall Sets: | 15                |
| Adhesive* (28 oz tube):   | 2                 |
| Sets per course:          | 5                 |
|                           | 5                 |

Seating determined by designer. \*Adhesive should cover 86 lin/ft. (26 lin/m) per tube

Please visit allanblock.com for more information