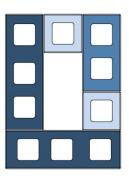

### Even Course Pattern for 32x72

| Bench                     | 32x72             |
|---------------------------|-------------------|
| Materials Required        | <b>Quantities</b> |
| AB Metro Patio Wall Sets: | 12                |
| Adhesive *(28 oz tube):   | 2                 |
| Sets per course:          | 4                 |