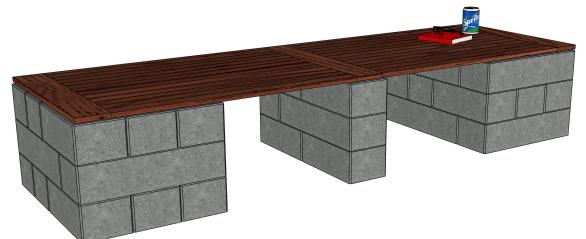

# AB Metro Patio Wall Element - Benches

Finished size (approx.): Height: 3 courses—18 in. (460 mm) Depth—2 ft. (0.6 m) Width—8 ft. 8 in. (2.7 m)

| Bench                     | 32x104            |
|---------------------------|-------------------|
| Materials Required        | <b>Quantities</b> |
| AB Metro Patio Wall Sets: | 15                |
| Adhesive* (28 oz tube):   | 2                 |
| Sets per course:          | 5                 |
|                           | 5                 |

Seating determined by designer. \*Adhesive should cover 86 lin/ft. (26 lin/m) per tube

Please visit allanblock.com for more information