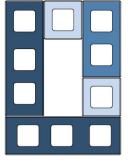

### Even Course Pattern for 32x104

Place 1 core blocks center on 3 core to start the Magic 1-2-3 Pattern.