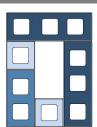

### Even Course Pattern for 32x104

Place 1 core blocks center on 3 core to start the Magic 1-2-3 Pattern.