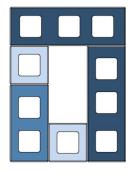

### Odd Course Patterns for 32x104

Start Magic 1-2-3 Pattern here to

### Even Course Pattern for 32x104

Place 1 core blocks center on 3 core to start the Magic 1-2-3 Pattern.