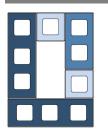

ube



Please visit allanblock.com for more information

### Use the AB Metro Reference Guide for guidelines and limitations.





### Odd Course Patterns for 32x104

Start Magic 1-2-3 Pattern here to





### Even Course Pattern for 32x104

Place 1 core blocks center on 3 core to start the Magic 1-2-3 Pattern.

### Notes:

- For proper base preparation, see the AB Metro Reference Guide—Building Basics—Step 2. •
- For block installation and gluing requirements, see the AB Metro Reference Guide-Building Basics Step 3
- For use of Magic 1-2-3 Pattern and layout basics, see the AB Metro Reference Guide—Where to Start.
- Elements must be built 3 ft (1 m) from back of gravity retaining walls, see the AB Metro Reference Guide --• Guidelines and Limitations.



### Even Course Pattern for 32x72





| Bench                     | 32x72             |
|---------------------------|-------------------|
| Materials Required        | <b>Quantities</b> |
| AB Metro Patio Wall Sets: | 12                |
| Adhesive *(28 oz tube):   | 2                 |
| Sets per course:          | 4                 |



Please visit allanblock.com for more information

# Additional Layout Options

### Use the <u>AB Metro Reference Guide</u> for guidelines and limitations.



| Bench                     | 32x136            |
|---------------------------|-------------------|
| Materials Required        | <b>Quantities</b> |
| AB Metro Patio Wall Sets: | 15                |
| Adhesive *(28 oz tube):   | 2                 |
| Sets per course:          | 5                 |
|                           |