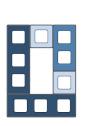

### Odd Course Patterns for 32x104

Start Magic 1-2-3 Pattern here to

### Even Course Pattern for 32x104

Place 1 core blocks center on 3 core to start the Magic 1-2-3 Pattern.