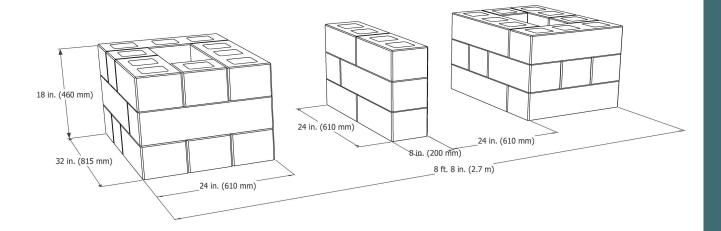

# AB Metro Patio Wall Element - Benches

Finished size (approx.): Height: 3 courses—18 in. (460 mm) Depth—2 ft. (0.6 m) Width—8 ft. 8 in. (2.7 m)

| Bench                     | 32x104            |
|---------------------------|-------------------|
| Materials Required        | <b>Quantities</b> |
| AB Metro Patio Wall Sets: | 15                |
| Adhesive* (28 oz tube):   | 2                 |
| Sets per course:          | 5                 |
|                           | 5                 |