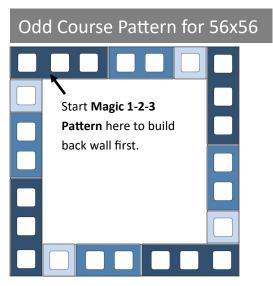

re information

# AB Metro Patio Wall Element - Firepit





#### Finished size (approx.): Height: 2 courses—12 in. (300 mm) Depth—4 ft. 8 in. (1.2 m) Width—4 ft. 8 in. (1.2 m)



| Square Firepit 56x56      |                   |  |  |
|---------------------------|-------------------|--|--|
| Materials Required        | <b>Quantities</b> |  |  |
| AB Metro Patio Wall Sets: | 8                 |  |  |
| Adhesive *(28 oz tube):   | 1                 |  |  |
| Sets per course:          | 4                 |  |  |
|                           |                   |  |  |

Insert determined by designer. \*Adhesive should cover 86 lin/ft. (26 lin/m) per tube.



Please visit allanblock.com for more information

## Use the AB Metro Reference Guide for guidelines and limitations.

Square Firepit





|                               |                                                                                                      | 2 courses tall |  |
|-------------------------------|------------------------------------------------------------------------------------------------------|----------------|--|
| Even Course Pattern for 56x56 |                                                                                                      |                |  |
|                               | Place 1 core blocks<br>center on 3 core to<br>start the Magic 1-2-3<br>Pattern.<br>3 ft. 4 in. (1 m) |                |  |

#### Notes:

- For proper base preparation, see the AB Metro Reference Guide—Building Basics—Step 2. •
- For block installation and gluing requirements, see the AB Metro