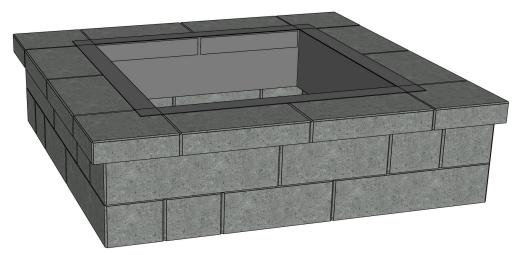

#### Finished size (approx.): Height: 2 courses—12 in. (300 mm) Depth—4 ft. 8 in. (1.2 m) Width—4 ft. 8 in. (1.2 m)

| Square Firepit 56x56      |                   |  |  |
|---------------------------|-------------------|--|--|
| Materials Required        | <b>Quantities</b> |  |  |
| AB Metro Patio Wall Sets: | 8                 |  |  |
| Adhesive *(28 oz tube):   | 1                 |  |  |
| Sets per course:          | 4                 |  |  |
|                           |                   |  |  |

## Use the AB Metro Reference Guide for guidelines and limitations.

Square Firepit

|                               |                                                                                                      | 2 courses tall |  |
|-------------------------------|------------------------------------------------------------------------------------------------------|----------------|--|
| Even Course Pattern for 56x56 |                                                                                                      |                |  |
|                               | Place 1 core blocks<br>center on 3 core to<br>start the Magic 1-2-3<br>Pattern.<br>3 ft. 4 in. (1 m) |                |  |