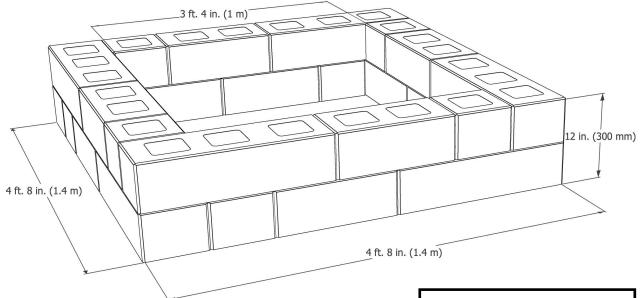

#### Finished size (approx.): Height: 2 courses—12 in. (300 mm) Depth—4 ft. 8 in. (1.2 m) Width—4 ft. 8 in. (1.2 m)

| Square Firepit 56x56      |                   |  |  |
|---------------------------|-------------------|--|--|
| Materials Required        | <b>Quantities</b> |  |  |
| AB Metro Patio Wall Sets: | 8                 |  |  |
| Adhesive *(28 oz tube):   | 1                 |  |  |
| Sets per course:          | 4                 |  |  |
|                           |                   |  |  |