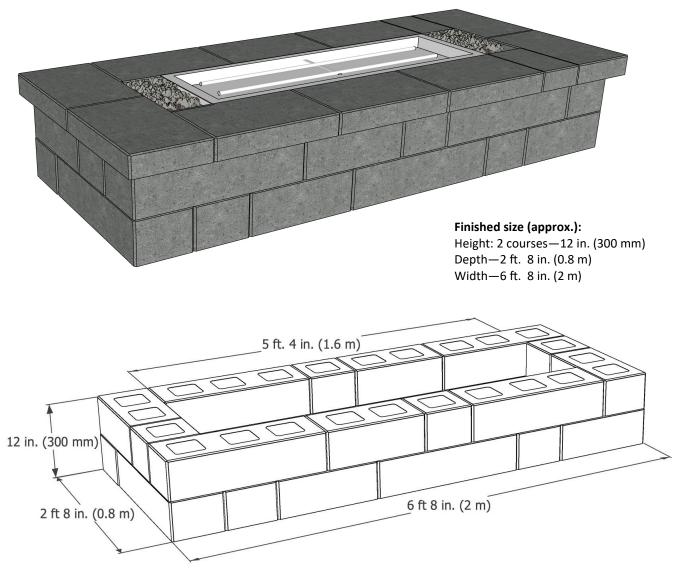

# AB Metro Patio Wall Element - Firepit

Insert determined by designer. \*Adhesive should cover 86 lin/ft. (26 lin/m) per tube.

| 80x32             |
|-------------------|
| <b>Quantities</b> |
| 8                 |
| 1                 |
| 4                 |
|                   |

#### Finished size (approx.): Height: 2 courses—12 in. (300 mm) Depth—4 ft. 8 in. (1.2 m) Width—4 ft. 8 in. (1.2 m)

| Square Firepit 56x56      |                   |  |  |
|---------------------------|-------------------|--|--|
| Materials Required        | <b>Quantities</b> |  |  |
| AB Metro Patio Wall Sets: | 8                 |  |  |
| Adhesive *(28 oz tube):   | 1                 |  |  |
| Sets per course:          | 4                 |  |  |
|                           |                   |  |  |