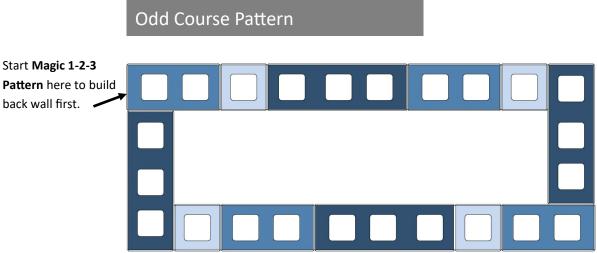

#### Notes:

- For proper base preparation, see the AB Metro Reference Guide—Building Basics—Step 2.
- For block installation and gluing requirements, see the AB Metro Reference Guide—Building Basics Step 3
- For use of Magic 1-2-3 Pattern and layout basics, see the AB Metro Reference Guide—Where to Start.
- Elements must be built 3 ft (1 m) from back of gravity retaining walls, see the AB Metro Reference Guide— Guidelines and Limitations.

#### Notes:

- For proper base preparation, see the AB Metro Reference Guide—Building Basics—Step 2. •
- For block installation and gluing requirements, see the AB Metro Reference Guide Building Basics Step 3 •
- For use of Magic 1-2-3 Pattern and layout basics, see the AB Metro Reference Guide—Where to Start.
- Elements must be built 3 ft (1 m) from back of gravity retaining walls, see the AB Metro Reference Guide Guidelines and Limitations.