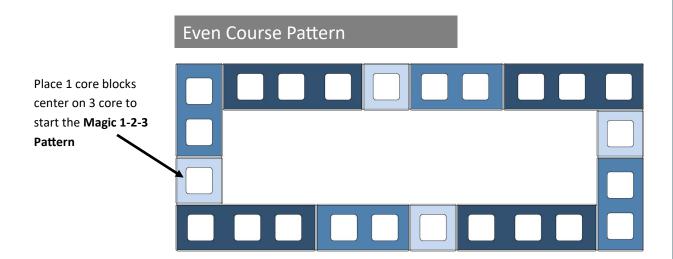

#### Notes:

- For proper base preparation, see the AB Metro Reference Guide—Building Basics—Step 2.
- For block installation and gluing requirements, see the AB Metro Reference Guide—Building Basics Step 3
- For use of Magic 1-2-3 Pattern and layout basics, see the AB Metro Reference Guide—Where to Start.
- Elements must be built 3 ft (1 m) from back of gravity retaining walls, see the AB Metro Reference Guide— Guidelines and Limitations.

#### Notes:

- For proper base preparation, see the AB Metro Reference Guide—Building Basics—Step 2. •
- For block installation and gluing requirements, see the AB Metro Reference Guide Building Basics Step 3 •
- For use of Magic 1-2-3 Pattern and layout basics, see the AB Metro Reference Guide—Where to Start.
- Elements must be built 3 ft (1 m) from back of gravity retaining walls, see the AB Metro Reference Guide Guidelines and Limitations.