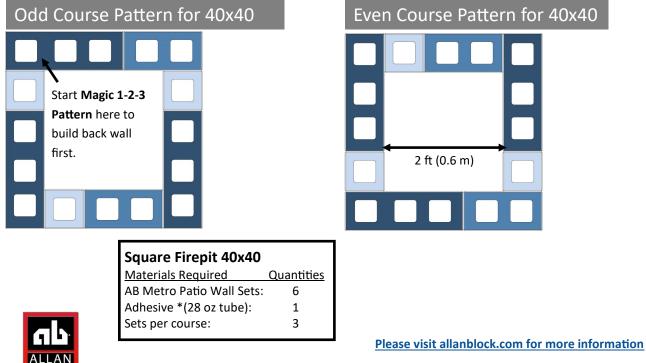

---------------|----------------|--|
| Even Course Pattern for 56x56 |                                                                                                      |                |  |
|                               | Place 1 core blocks<br>center on 3 core to<br>start the Magic 1-2-3<br>Pattern.<br>3 ft. 4 in. (1 m) |                |  |

#### Notes:

- For proper base preparation, see the AB Metro Reference Guide—Building Basics—Step 2. •
- For block installation and gluing requirements, see the AB Metro Reference Guide Building Basics Step 3 •
- For use of Magic 1-2-3 Pattern and layout basics, see the AB Metro Reference Guide—Where to Start.
- Elements must be built 3 ft (1 m) from back of gravity retaining walls, see the AB Metro Reference Guide Guidelines and Limitations.



BLOCK allanblock.com

©2022 Allan Block Corporation Bloomington, MN 55439 Ph: (952) 835-5309 F: (952) 835-0013 Doc # L0427

### Even Course Pattern for 40x40