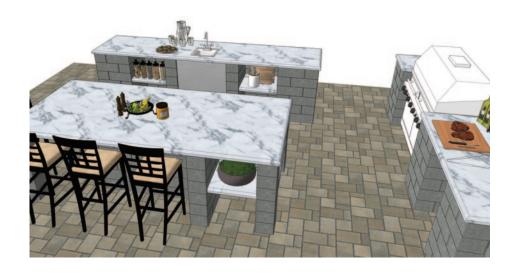

#### Spacious Kitchens

We all know that our kitchen is the center of our home for both family and friends. Now expand your options and quality of life by adding everything you have ever dreamed of. Your new outdoor kitchen using the AB Metro Patio Wall will be the cornerstone for your new home addition.

Pre-Designed Elements include everything you need like bars, counters, islands...

start there and edit to make

your own design in minutes.

You can design a patio in the size of your choice with all the options above and also include a patio surround wall with corners and posts.