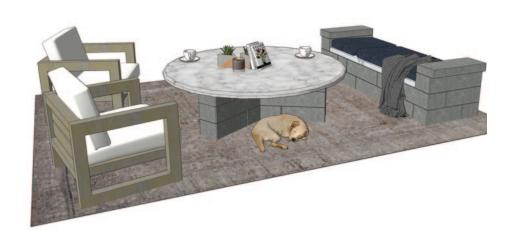

#### Open-Air Family Rooms

Using the flexibility of the AB Metro Patio Walls System, form can follow function. Find a way to add that extra space to relax, entertain and enjoy a new outdoor living space.

## Unlimited Ideas for Real-Life Gathering Spaces