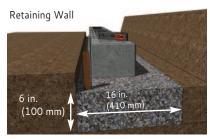

#### Installing AB Metro Patio Wall System - Garden/Landscape Wall\*

F0-9 D

- Mark the location and remove surface vegetation. Dig a base trench up to 8 in. (200 mm) deep and 16 in. (410 mm) wide. Install wall rock, level and compact the entire trench with a hand tamper. Bury a minimum of 3 in. (75 mm) of the first course.
- Using the 1–2–3 Magic Pattern, install the first course starting with the 3 core unit followed by the 2 and 1 core on the wall rock foundation by leveling and tapping into place with a rubber mallet as you go. A level base course ensures a quality finished wall.
- Fill the block cores and backfill behind 12 in. (300 mm) with wall rock. Carefully compact to lock them in place. Sweep the blocks clean, check and adjust for level. Then apply a generous bead of flexible construction adhesive on the top of the block, running down both sides of the core.
- Place the second course starting with a 1 core unit centered on a 3 core unit to start the Magic 1-2-3 Pattern. Fill the block cores and backfill behind with wall rock. Sweep and check the blocks for level, adjust as needed. Add flexible construction adhesive to adhere the courses together. Install additional courses as designed with same process.
- Install AB Metro Patio Wall Cappers for a clean, finished look. Secure in place with flexible construction adhesive.
- \*If building on soil, see allanblock.com for complete details.