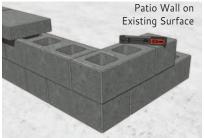

#### Installing AB Metro Patio Wall System on Existing Surface

- Mark the location of the wall and using the 1–2–3 Magic Pattern, install the first course. Adjust and shim with asphalt shingles as needed, check for level as you go. Clean off the top of the blocks, then apply a generous bead of flexible construction adhesive on the top of the blocks, running down both sides of the core.
- Install second course with a 1 core unit centered on a 3 core unit to start the Magic 1-2-3 Pattern. Adjust and level to ensure the blocks are plumb as you stack vertically. Use the flexible construction adhesive to bond and as a leveling agent. Continue using these steps with the 1-2-3 Magic Pattern to top of wall. Remember to check for level and plumb, place flexible construction adhesive on every course and to incorporate columns and corners for stability.
   AB Metro Capper
- Install AB Metro Patio Wall Cappers or countertops as designed for a clean, finished look. Secure in place with flexible construction.