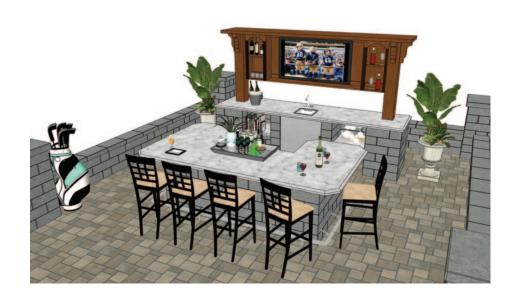

#### Spacious Kitchens

We all know that our kitchen is the center of our home for both family and friends. Now expand your options and quality of life by adding everything you have ever dreamed of. Your new outdoor kitchen using the AB Metro Patio Wall will be the cornerstone for your new home addition.

#### What is AB Metro Patio Wall?

A contemporary patio wall system with straight lines and a smooth face for a style that will look great for years.

Using the modular building blocks from the AB Metro Patio Wall System, create the look that fits your lifestyle in an outdoor addition to your home.