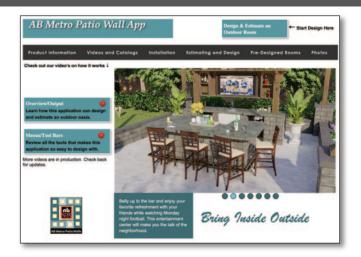

### AB Metro Design App

#### Design Inspiring Backyard Rooms

Use our Pre-Designed Rooms and Elements to quickly design new and expanded outdoor areas that family and friends can enjoy for years to come.

  Detailed step-by-step installation for any of the Pre-Designed Elements with access to installation video.

To use our free App, go to allanblock.com or scan the QR code.

Choose a Pre-Designed Room (Kitchen, Entertaining Area or Family Room) or