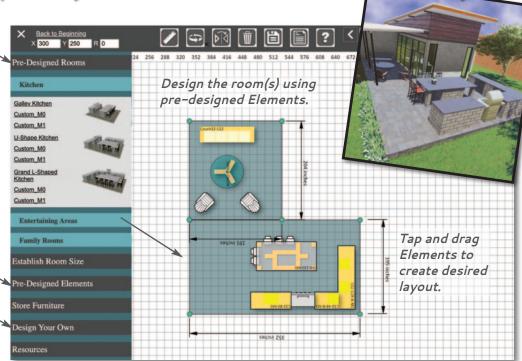

#### Design Inspiring Backyard Rooms

Use our Pre-Designed Rooms and Elements to quickly design new and expanded outdoor areas that family and friends can enjoy for years to come.

  Detailed step-by-step installation for any of the Pre-Designed Elements with access to installation video.

To use our free App, go to allanblock.com or scan the QR code.

Choose a Pre-Designed Room (Kitchen, Entertaining Area or Family Room) or

Pre-Designed Elements include everything you need like bars, counters, islands...

start there and edit to make

your own design in minutes.

You can design a patio in the size of your choice with all the options above and also include a patio surround wall with corners and posts.