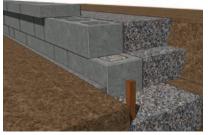

#### The AB Metro Patio Wall System

This is a modular system using three blocks in three sizes, AB Metro 8, AB Metro 16 and AB Metro 24, that is packaged as a set, so you can create endless outdoor designs in beautiful patterns. Create smooth, easy to build, straight walls, with seamless 90-degree corners that fits together without any modifications to the blocks. Stack - Glue - Done.