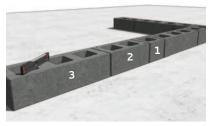

#### The AB Metro Patio Wall System

This is a modular system using three blocks in three sizes, AB Metro 8, AB Metro 16 and AB Metro 24, that is packaged as a set, so you can create endless outdoor designs in beautiful patterns. Create smooth, easy to build, straight walls, with seamless 90-degree corners that fits together without any modifications to the blocks. Stack - Glue - Done.

#### Installing AB Metro Patio Wall System on Existing Surface

- Mark the location of the wall and using the 1–2–3 Magic Pattern, install the first course. Adjust and shim with asphalt shingles as needed, check for level as you go. Clean off the top of the blocks, then apply a generous bead of flexible construction adhesive on the top of the blocks, running down both sides of the core.
- Install second course with a 1 core unit centered on a 3 core unit to start the Magic 1-2-3 Pattern. Adjust and level to ensure the blocks are plumb as you stack vertically. Use the flexible construction adhesive to bond and as a leveling agent. Continue using these steps with the 1-2-3 Magic Pattern to top of wall. Remember to check for level and plumb, place flexible construction adhesive on every course and to incorporate columns and corners for stability.
   AB Metro Capper
- Install AB Metro Patio Wall Cappers or countertops as designed for a clean, finished look. Secure in place with flexible construction.

Sold in sets on a pallet

AB Metro 8 - 1 core

AB Metro 16 - 2 core

AB Metro 24 - 3 core