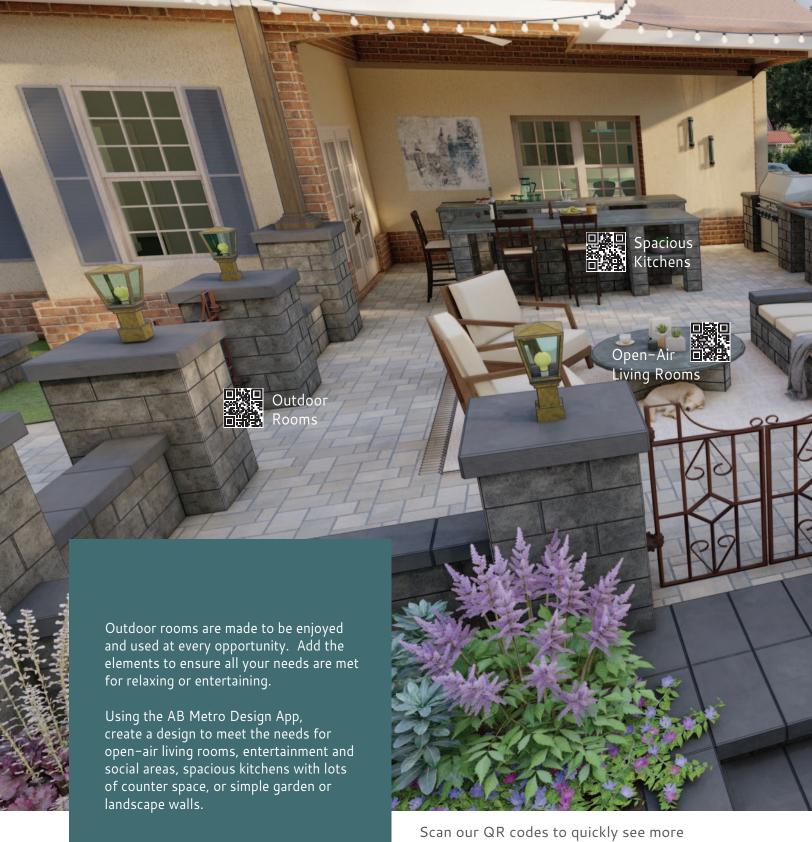

## Rooms for Socializing and Entertaining

This space has everything you need to sit around, share a meal, watch a game with drink in hand, and create memories with your guests.

#### Open-Air Family Rooms

Using the flexibility of the AB Metro Patio Walls System, form can follow function. Find a way to add that extra space to relax, entertain and enjoy a new outdoor living space.

#### Spacious Kitchens

We all know that our kitchen is the center of our home for both family and friends. Now expand your options and quality of life by adding everything you have ever dreamed of. Your new outdoor kitchen using the AB Metro Patio Wall will be the cornerstone for your new home addition.