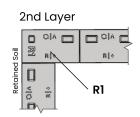

#### **Outside Corners**

Create **Outside** Retaining wall corners by alternating between **R1** and **R2** blocks.

### **Inside Corners**

Create inside Retaining wall corners by alternating between **R1** and **R2** blocks.