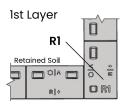

#### **Outside Corners**

Create **Outside** Retaining wall corners by alternating between **R1** and **R2** blocks.