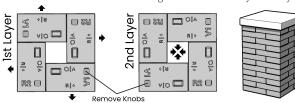

## Pillars

Build pillars utilizing **All V1 & R2** or **All V2 & R1** blocks and remove the small knobs. Alternate Arrows facing in and out on every other layer.