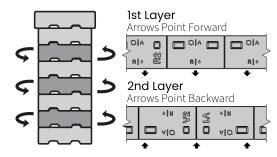

## **Vertical Walls**

Create Vertical walls by rotating the blocks, alternating the arrow Forward or Backward every other layer.