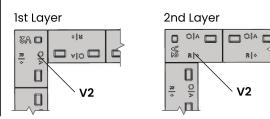

## **Inside Corners**

Create inside vertical wall corners by utilizing either **ALL V1** or **ALL V2** blocks.