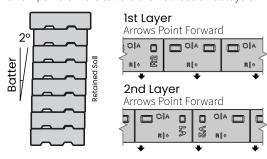

## **Retaining Walls**

Create Retaining walls by installing blocks with the arrow point forward toward the wall face on all layers.