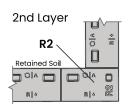

#### **Outside Corners**

Create **Outside** Retaining wall corners by alternating between **R1** and **R2** blocks.