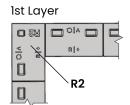

### **Inside Corners**

Create inside Retaining wall corners by alternating between **R1** and **R2** blocks.