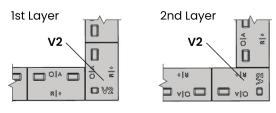

#### **Outside Corners**

Create **Outside** vertical wall corners by utilizing either **ALL V1** or **ALL V2** blocks.